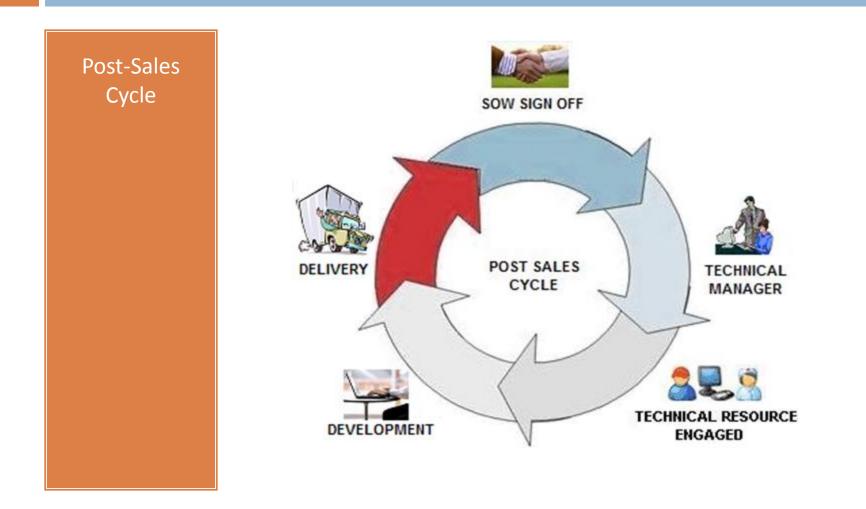

# Sales Cycle

# Sales Cycle

| Our Team | Resource Type                                              | Short term<br>(0-12 months) | Mid term<br>(12 -24 months) | Long term<br>(After 24<br>months of<br>Operation) |
|----------|------------------------------------------------------------|-----------------------------|-----------------------------|---------------------------------------------------|
|          | Business Development<br>Managers (BDM)<br><b>(Onshore)</b> | 2                           | 1                           | 1                                                 |
|          | Business Development<br>Managers (BDM)<br>(Offshore)       | 1                           | 2                           | 2                                                 |
|          | Technology Support Staff<br>(Onshore)                      | 1                           | 1                           | 1                                                 |
|          | Technology Support Staff<br>- Full time <b>(Offshore)</b>  | 3                           | 19                          | 14                                                |
|          | Technology Support Staff<br>- Part time <b>(Offshore)</b>  | 0                           | 4                           | 6                                                 |